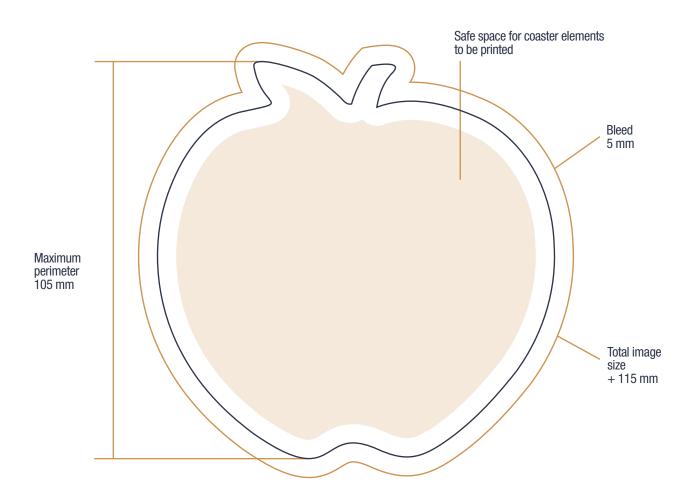

# **Technical for custom shape coasters**

\* The represented shape in this template is an example, the shape will change with customer's wishes.

## **Custom shape coaster**