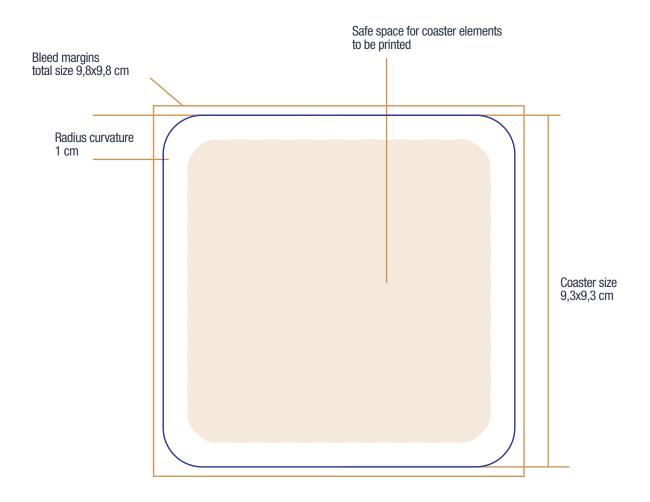

# Technical for square coaster 9,3x9,3 cm



#### **Square coaster**

## Supported file and applications

Adobe bundle version CC (Illustrator, Photoshop, InDesign) Adobe Acrobat PDF (all versions)

#### Non supported file:

Corel Draw, Microsoft Word, PowerPoint, Publisher

#### Scann / Digital pictures

Pictures must be at least 300 dpi at 100%. Better in CMYK color space. File format can be any, for .JPG files to be saved at maximum quality (12).

## **Fonts**

Convert all fonts to paths for vector applications such as Illsutrator. If not, send complete font files with main file.

## File send

By eMail: info@inkpres.com