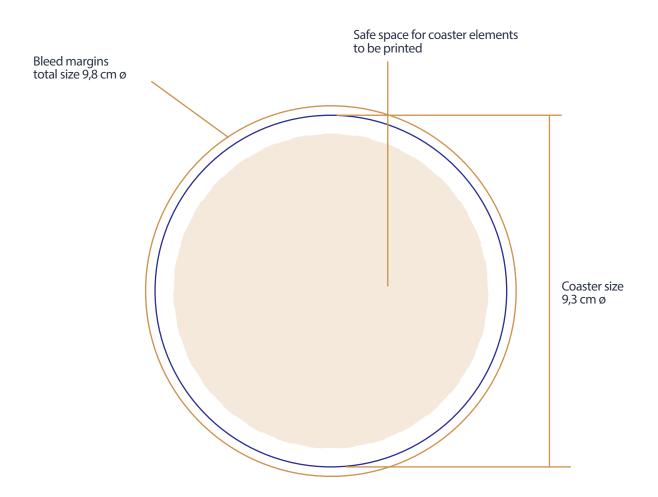

# Technical for round coasters 9,3 cm ø



## Round shape coasters

### Supported file and applications

Adobe bundle version CC (Illustrator, Photoshop, InDesign) Adobe Acrobat PDF (all versions)

### Non supported file:

Corel Draw, Microsoft Word, PowerPoint, Publisher

### Scann / Digital pictures

Pictures must be at least 300 dpi at 100%. Better in CMYK color space. File format can be any, for JPG files to be saved at maximum quality (12).

#### **Fonts**

Convert all fonts to paths for vector applications such as Illsutrator. If not, send complete font files with main file.

File send

By eMail: info@inkpres.com